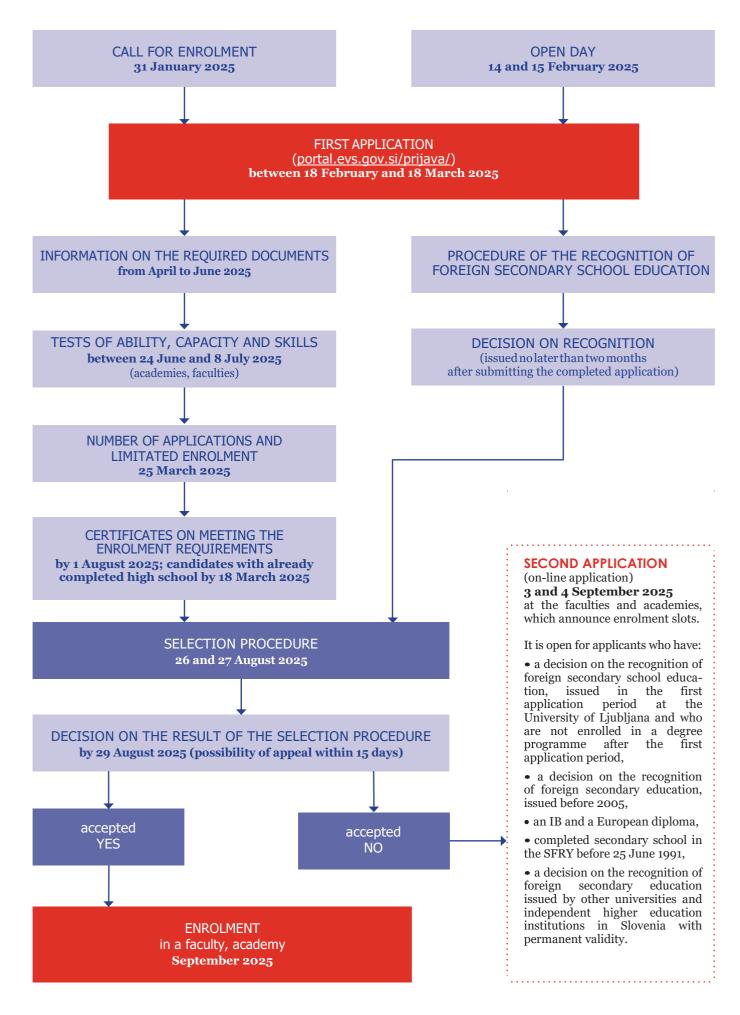

## Call for Enrolment in the 2025/2026 Academic Year

electronic publication by the Ministry of Higher Education, Science and Innovation, 31 January 2025: Vpis v visokošolski študij | GOV.SI websites of individual faculties and academies

# Application:

Electronic application: <u>portal.evs.gov.si/prijava/</u> The procedure for the recognition of foreign education with a view to access to education: